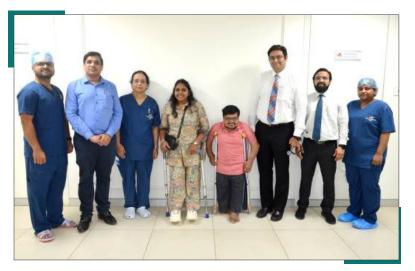

Mr. Kiran, Dr. Upendra Bhalerao, Dr. Rajashree Agaskar, Mrs. Khusbu Gala, Mr. Kapil Gala, Dr Nihar Mehta, Dr. Manish Kothari

faced the challenge of operating without affecting his spine or legs, necessitating continuous monitoring of muscle and nerve signals throughout the procedure. The team concluded that an open-heart surgery to implant a mechanical (metal) valve, which could last approximately 15-20 years, was the safest and most effective option. Dr. Nihar Mehta performed a coronary angiography to ensure no blockages were present. With careful planning and the use of a flexible video laryngoscope and conscious sedation patient was anaesthetised. The Aortic valve replacement surgery was successfully conducted by Dr. Upendra Bhalerao.

Kapil's surgery was a success. He was off life support within 12 hours, walking with crutches by the second day, and discharged on the seventh day. This case underscores the importance of cohesive, methodical teamwork in achieving optimal patient outcomes. Kapil's positive attitude and trust in the medical team were pivotal to his recovery. He continues to support his family and live a fulfilling life. The new valve will not hinder any future surgeries, including potential spinal surgery to further improve his mobility.